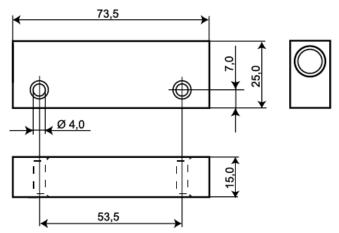

## **Technical data**

| Installation method       | Surface mount |
|---------------------------|---------------|
| Housing material          | Aluminium     |
| Dimensions (L x W x H) mm | 74 x 25 x 15  |